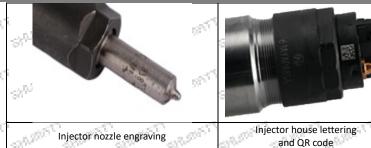

#### 1.7. 0445110104 Injector's Customized Service

(1) Injector's Customized Service: Meet the customized needs of OEM manufacturers for shell lettering, logo engraving, injector internal packaging, injector external packaging and labels customized, etc.