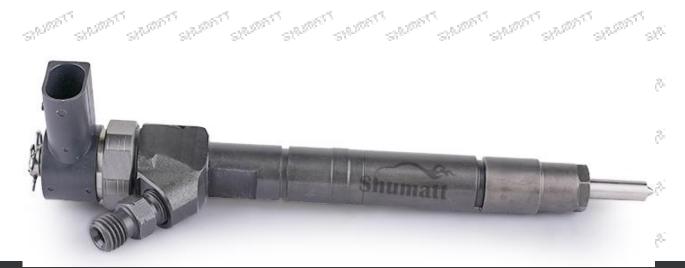

#### 1.0445110104 Injector's Introduction

#### 1.1. 0445110104 Injector's Basic Information

| Title | China made new high quality diesel injector 0445110104 fuel injector CRI1-13 |
|-------|------------------------------------------------------------------------------|
| SKU 1 | G1W20445110104                                                               |
| SKU 2 |                                                                              |

#### **1.4.**0445110104 Injector's Parameter

Adaptation System: Common Rail System

Injector Series: 110 Series

Parameter Performance: CRI1-13

**Matching Accessories:** 

Injector Type: Electromagnetic Injector
Support System Maximum Pressure: 1350

#### 1.5.0445110104 Injector's Specifications and Dimensions

**Injector Size:** 21.5cm\*4 cm \*4 cm = 344cm<sup>3</sup> (L\*W\*H=V)

Injector Net Weight: 0.55kg

Gross Weight: 0.6kg

Injector Quality: China Made Brand New
Package Size: 28cm\*7 cm \*7 cm = 1372 cm³
Injector Type: Diesel Common Rail Injector