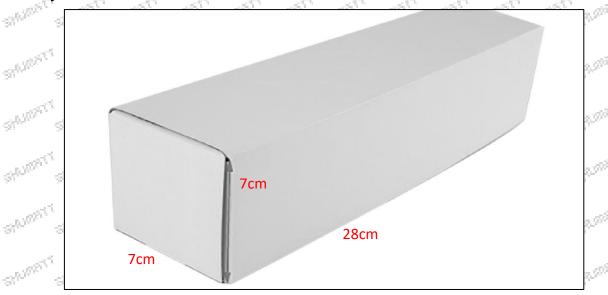

#### 1.5.0445110104 Injector's Specifications and Dimensions

**Injector Size:** 21.5cm\*4 cm \*4 cm = 344cm<sup>3</sup> (L\*W\*H=V)

Injector Net Weight: 0.55kg

Gross Weight: 0.6kg

Injector Quality: China Made Brand New
Package Size: 28cm\*7 cm \*7 cm = 1372 cm³
Injector Type: Diesel Common Rail Injector